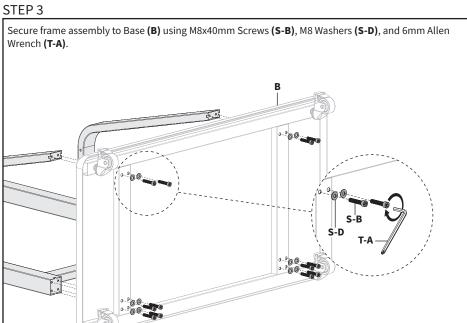

or if you have any doubts about the safety of the installation, please call a qualified technician. Check carefully to make sure there are no missing or defective parts. Improper installation may cause damage or serious injury. Do not use this product for any purpose that is not explicitly specified in this manual. Do not exceed weight capacity. We cannot be liable for damage or injury caused by improper mounting, incorrect assembly or inappropriate use.

# $\Lambda$

### **WARNING: CHOKING HAZARD**

SMALL PARTS - NOT FOR CHILDREN UNDER 3 YEARS, ADULT SUPERVISION IS REOUIRED.



DO NOT EXCEED WEIGHT CAPACITY. Failure to do so may result in serious injury.

330 lbs (150 kg) (20 kg)
TV Shelf

NOTE: SOME HARDWARE INCLUDED MAY NOT BE USED

### **ASSEMBLY STEPS**

### STEP 1



#### STEP 2





### STEP 4











#### Open Monday - Friday 7:00am - 7:00pm CST,

our dedicated support team can offer immediate assistance with rapid response times. If any parts are received damaged or defective, please contact us. We are happy to replace parts to ensure you have a fully functioning product.

63

309-278-5303

AVG. RESOLUTION TIME (within office hrs): 5M 4S



www.vivo-us.com
Chat live with an agent!

AVG. RESOLUTION TIME (within office hrs): < 15 M



help@vivo-us.com

AVG. RESPONSE TIME (within office hrs): 1HR 8M

- 23% within < 15m
- 38% within < 30m
- 61% within < 1hr
- 83% within < 2hr
- 92% within < 3hr