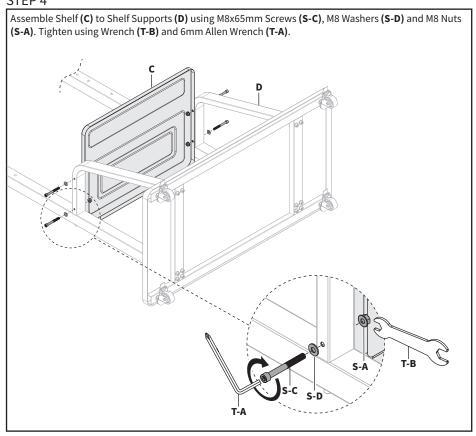

e any doubts about the safety of the installation, please call a qualified technician. Check carefully to make sure there are no missing or defective parts. Improper installation may cause damage or serious injury. Do not use this product for any purpose that is not explicitly specified in this manual. Do not exceed weight capacity. We cannot be liable for damage or injury caused by improper mounting, incorrect assembly or inappropriate use.

# $\Lambda$

### **WARNING: CHOKING HAZARD**

SMALL PARTS - NOT FOR CHILDREN UNDER 3 YEARS, ADULT SUPERVISION IS REOUIRED.



DO NOT EXCEED WEIGHT CAPACITY. Failure to do so may result in serious injury.

330 lbs (150 kg) (20 kg)
TV Shelf

NOTE: SOME HARDWARE INCLUDED MAY NOT BE USED

### **ASSEMBLY STEPS**

### STEP 1



#### STEP 2





### STEP 4











#### Open Monday - Friday 7:00am - 7:00pm CST,

our dedicated support team can offer immediate assistance with rapid response times. If any parts are received damaged or defective, please contact us. We are happy to replace parts to ensure you have a fully functioning product.

63

309-278-5303

AVG. RESOLUTION TIME (within office hrs): 5M 4S



www.vivo-us.com
Chat live with an agent!

AVG. RESOLUTION TIME (within office hrs): < 15 M



help@vivo-us.com

AVG. RESPONSE TIME (within office hrs): 1HR 8M

- 23% within < 15m
- 38% within < 30m
- 61% within < 1hr
- 83% within < 2hr
- 92% within < 3hr