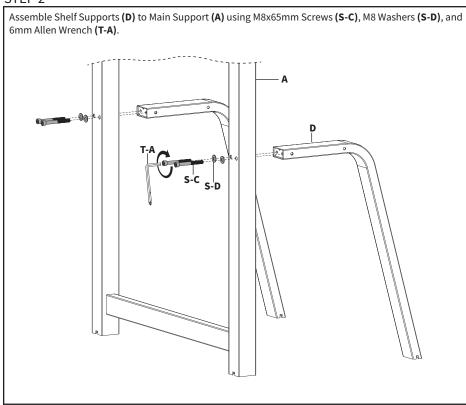

s, or if you have any doubts about the safety of the installation, please call a qualified technician. Check carefully to make sure there are no missing or defective parts. Improper installation may cause damage or serious injury. Do not use this product for any purpose that is not explicitly specified in this manual. Do not exceed weight capacity. We cannot be liable for damage or injury caused by improper mounting, incorrect assembly or inappropriate use.

# $\Lambda$

### **WARNING: CHOKING HAZARD**

SMALL PARTS - NOT FOR CHILDREN UNDER 3 YEARS, ADULT SUPERVISION IS REOUIRED.



DO NOT EXCEED WEIGHT CAPACITY. Failure to do so may result in serious injury.

330 lbs (150 kg) (20 kg)
TV Shelf

NOTE: SOME HARDWARE INCLUDED MAY NOT BE USED

### **ASSEMBLY STEPS**

### STEP 1



#### STEP 2





### STEP 4











#### Open Monday - Friday 7:00am - 7:00pm CST,

our dedicated support team can offer immediate assistance with rapid response times. If any parts are received damaged or defective, please contact us. We are happy to replace parts to ensure you have a fully functioning product.

63

309-278-5303

AVG. RESOLUTION TIME (within office hrs): 5M 4S



www.vivo-us.com
Chat live with an agent!

AVG. RESOLUTION TIME (within office hrs): < 15 M



help@vivo-us.com

AVG. RESPONSE TIME (within office hrs): 1HR 8M

- 23% within < 15m
- 38% within < 30m
- 61% within < 1hr
- 83% within < 2hr
- 92% within < 3hr