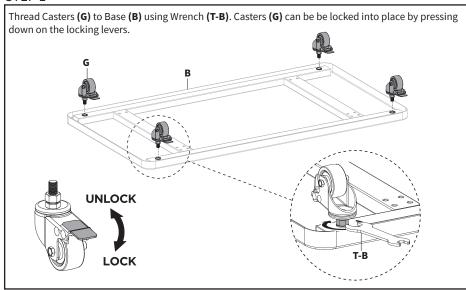

these directions, or if you have any doubts about the safety of the installation, please call a qualified technician. Check carefully to make sure there are no missing or defective parts. Improper installation may cause damage or serious injury. Do not use this product for any purpose that is not explicitly specified in this manual. Do not exceed weight capacity. We cannot be liable for damage or injury caused by improper mounting, incorrect assembly or inappropriate use.

# $\Lambda$

### **WARNING: CHOKING HAZARD**

SMALL PARTS - NOT FOR CHILDREN UNDER 3 YEARS, ADULT SUPERVISION IS REOUIRED.



DO NOT EXCEED WEIGHT CAPACITY. Failure to do so may result in serious injury.

330 lbs (150 kg) (20 kg)
TV Shelf

NOTE: SOME HARDWARE INCLUDED MAY NOT BE USED

### **ASSEMBLY STEPS**

### STEP 1



#### STEP 2





### STEP 4











#### Open Monday - Friday 7:00am - 7:00pm CST,

our dedicated support team can offer immediate assistance with rapid response times. If any parts are received damaged or defective, please contact us. We are happy to replace parts to ensure you have a fully functioning product.

63

309-278-5303

AVG. RESOLUTION TIME (within office hrs): 5M 4S



www.vivo-us.com
Chat live with an agent!

AVG. RESOLUTION TIME (within office hrs): < 15 M



help@vivo-us.com

AVG. RESPONSE TIME (within office hrs): 1HR 8M

- 23% within < 15m
- 38% within < 30m
- 61% within < 1hr
- 83% within < 2hr
- 92% within < 3hr