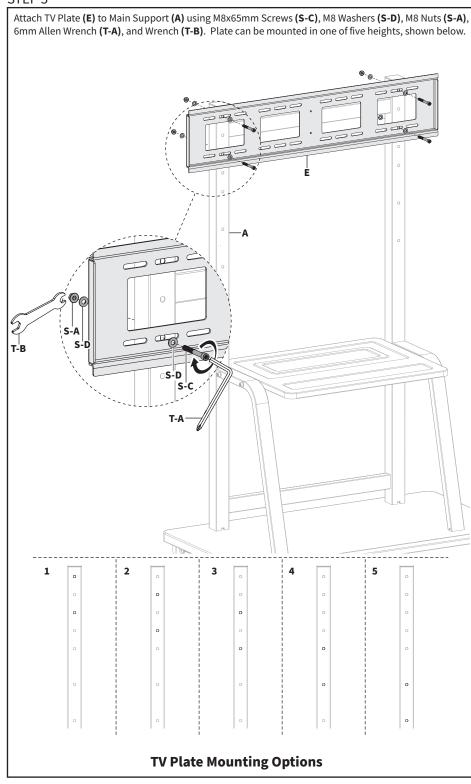

any doubts about the safety of the installation, please call a qualified technician. Check carefully to make sure there are no missing or defective parts. Improper installation may cause damage or serious injury. Do not use this product for any purpose that is not explicitly specified in this manual. Do not exceed weight capacity. We cannot be liable for damage or injury caused by improper mounting, incorrect assembly or inappropriate use.

# $\Lambda$

### **WARNING: CHOKING HAZARD**

SMALL PARTS - NOT FOR CHILDREN UNDER 3 YEARS, ADULT SUPERVISION IS REOUIRED.



DO NOT EXCEED WEIGHT CAPACITY. Failure to do so may result in serious injury.

330 lbs (150 kg) (20 kg)
TV Shelf

NOTE: SOME HARDWARE INCLUDED MAY NOT BE USED

### **ASSEMBLY STEPS**

### STEP 1



#### STEP 2





### STEP 4











#### Open Monday - Friday 7:00am - 7:00pm CST,

our dedicated support team can offer immediate assistance with rapid response times. If any parts are received damaged or defective, please contact us. We are happy to replace parts to ensure you have a fully functioning product.

63

309-278-5303

AVG. RESOLUTION TIME (within office hrs): 5M 4S



www.vivo-us.com
Chat live with an agent!

AVG. RESOLUTION TIME (within office hrs): < 15 M



help@vivo-us.com

AVG. RESPONSE TIME (within office hrs): 1HR 8M

- 23% within < 15m
- 38% within < 30m
- 61% within < 1hr
- 83% within < 2hr
- 92% within < 3hr