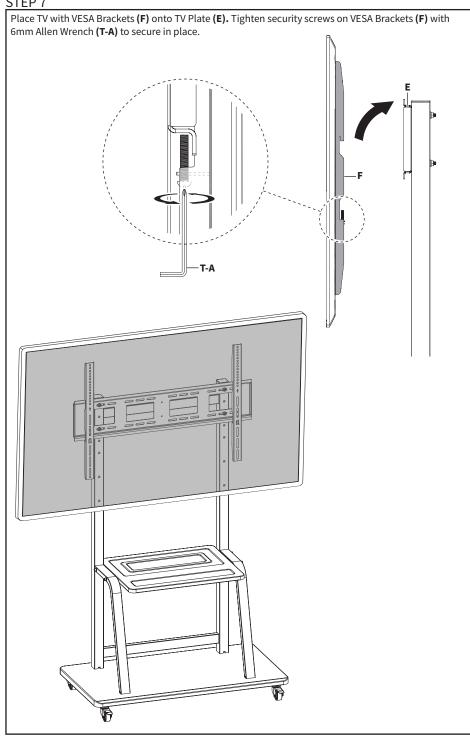

doubts about the safety of the installation, please call a qualified technician. Check carefully to make sure there are no missing or defective parts. Improper installation may cause damage or serious injury. Do not use this product for any purpose that is not explicitly specified in this manual. Do not exceed weight capacity. We cannot be liable for damage or injury caused by improper mounting, incorrect assembly or inappropriate use.

# $\Lambda$

### **WARNING: CHOKING HAZARD**

SMALL PARTS - NOT FOR CHILDREN UNDER 3 YEARS, ADULT SUPERVISION IS REOUIRED.



DO NOT EXCEED WEIGHT CAPACITY. Failure to do so may result in serious injury.

330 lbs (150 kg) (20 kg)
TV Shelf

NOTE: SOME HARDWARE INCLUDED MAY NOT BE USED

### **ASSEMBLY STEPS**

### STEP 1



#### STEP 2





### STEP 4











#### Open Monday - Friday 7:00am - 7:00pm CST,

our dedicated support team can offer immediate assistance with rapid response times. If any parts are received damaged or defective, please contact us. We are happy to replace parts to ensure you have a fully functioning product.

63

309-278-5303

AVG. RESOLUTION TIME (within office hrs): 5M 4S



www.vivo-us.com
Chat live with an agent!

AVG. RESOLUTION TIME (within office hrs): < 15 M



help@vivo-us.com

AVG. RESPONSE TIME (within office hrs): 1HR 8M

- 23% within < 15m
- 38% within < 30m
- 61% within < 1hr
- 83% within < 2hr
- 92% within < 3hr