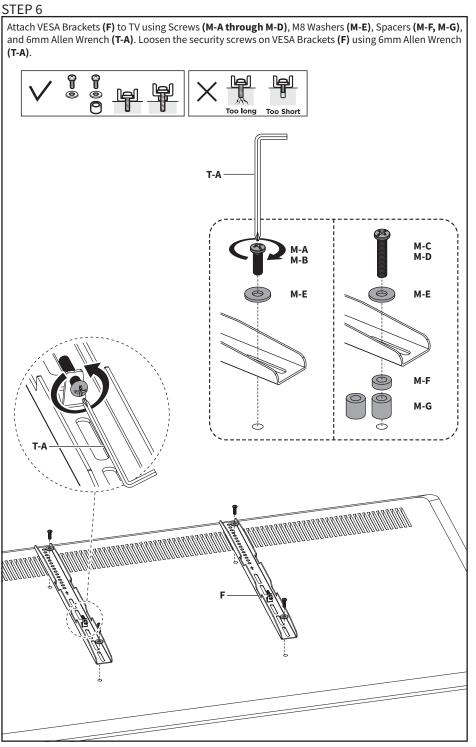

y doubts about the safety of the installation, please call a qualified technician. Check carefully to make sure there are no missing or defective parts. Improper installation may cause damage or serious injury. Do not use this product for any purpose that is not explicitly specified in this manual. Do not exceed weight capacity. We cannot be liable for damage or injury caused by improper mounting, incorrect assembly or inappropriate use.

# $\Lambda$

### **WARNING: CHOKING HAZARD**

SMALL PARTS - NOT FOR CHILDREN UNDER 3 YEARS, ADULT SUPERVISION IS REOUIRED.



DO NOT EXCEED WEIGHT CAPACITY. Failure to do so may result in serious injury.

330 lbs (150 kg) (20 kg)
TV Shelf

NOTE: SOME HARDWARE INCLUDED MAY NOT BE USED

### **ASSEMBLY STEPS**

### STEP 1



#### STEP 2





### STEP 4











#### Open Monday - Friday 7:00am - 7:00pm CST,

our dedicated support team can offer immediate assistance with rapid response times. If any parts are received damaged or defective, please contact us. We are happy to replace parts to ensure you have a fully functioning product.

63

309-278-5303

AVG. RESOLUTION TIME (within office hrs): 5M 4S



www.vivo-us.com
Chat live with an agent!

AVG. RESOLUTION TIME (within office hrs): < 15 M



help@vivo-us.com

AVG. RESPONSE TIME (within office hrs): 1HR 8M

- 23% within < 15m
- 38% within < 30m
- 61% within < 1hr
- 83% within < 2hr
- 92% within < 3hr